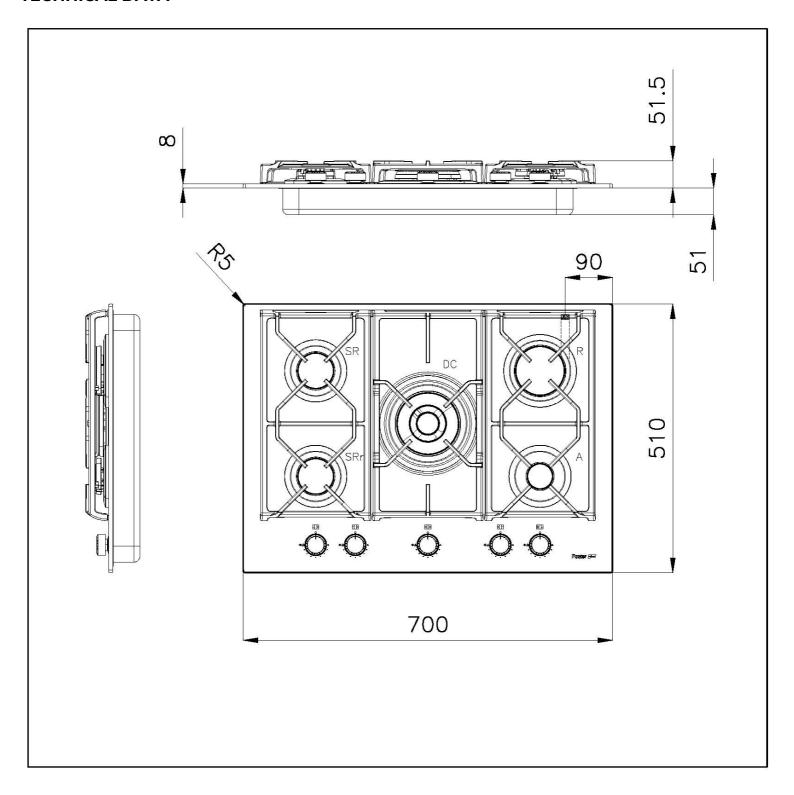

## **DETAILS**

| Туре                   | Gas Hob              |
|------------------------|----------------------|
| Edge/Installation Type | Standard (8 mm Edge) |
| Material               | Tempered glass       |
| Coloring               | Black                |
| Heating element        | Five burners         |
| Base size              | 60 cm                |
| Width                  | 70 cm                |
| Dimensions             | 700 x 510 mm         |
| Built-in hole          | 560 x 480 mm         |

## **TECHNICAL DATA**